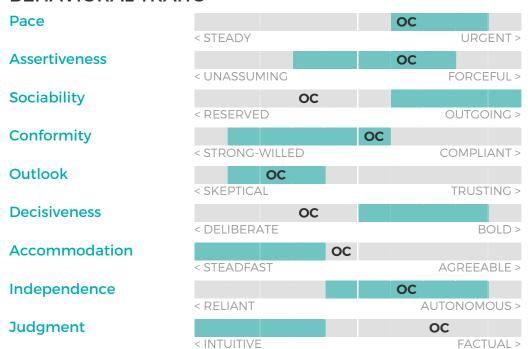

### **SPECIALIST**

Oliver Chase

OVERALL FIT:

88%

Performance Model = highlighted boxes; Oliver's placement = his initials

#### **BEHAVIORAL TRAITS**