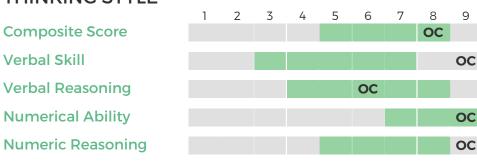

### **SPECIALIST**

Oliver Chase

OVERALL FIT:

88%

Performance Model = highlighted boxes; Oliver's placement = his initials

#### THINKING STYLE