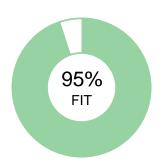

Specialist ....2 88%

Manager-Sales .... 3 85%

<u>Sales</u> ....4 **79%** 

\*\* Sample Position for PXT Select \*\* ....5 70%

### \*\* SAMPLE POSITION FOR PXT SELECT \*\*

Oliver Chase

OVERALL FIT: 70%

Performance Model = highlighted boxes; Oliver's placement = his initials