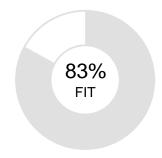

Specialist ....2 88%

Manager-Sales .... 3 85%

<u>Sales</u> ....4 **79%** 

\*\* Sample Position for PXT Select \*\* ....5 70%

### **MANAGER-SALES**

Oliver Chase

**OVERALL FIT:** 

85%

Performance Model = highlighted boxes; Oliver's placement = his initials