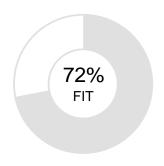

### \*\* SAMPLE POSITION FOR PXT SELECT \*\*

Oliver Chase

OVERALL FIT: 70%

Performance Model = highlighted boxes; Oliver's placement = his initials