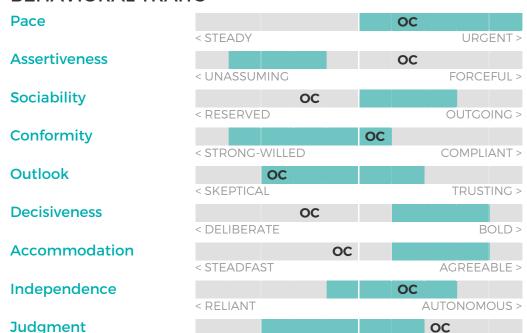

INTERESTS**

OLIVER
in rank order
TECHNICAL
CREATIVE
FINANCIAL/ADMIN —

**TIED** 

PEOPLE SERVICE
MECHANICAL

**ENTERPRISING** 

PERFORMANCE MODEL in rank order TECHNICAL ENTERPRISING

**MECHANICAL** 



## **SALES**

Oliver Chase

OVERALL FIT: 79%

Performance Model = highlighted boxes; Oliver's placement = his initials

#### THINKING STYLE





#### **BEHAVIORAL TRAITS**





#### **TOP INTERESTS**

OLIVER
in rank order
TECHNICAL
CREATIVE
FINANCIAL/ADMIN
ENTERPRISING
PEOPLE SERVICE

PERFORMANCE MODEL
in rank order
ENTERPRISING
PEOPLE SERVICE
CREATIVE



**MECHANICAL** 

10

FACTUAL >

### \*\* SAMPLE POSITION FOR PXT SELECT \*\*

Oliver Chase

OVERALL FIT: 70%

Performance Model = highlighted boxes; Oliver's placement = his initials

#### THINKING STYLE





#### **BEHAVIORAL TRAITS**



< INTUITIVE



#### **TOP INTERESTS**

OLIVER
in rank order
TECHNICAL
CREATIVE
FINANCIAL/ADMIN
ENTERPRISING
PEOPLE SERVICE
MECHANICAL

PERFORMANCE MODEL
in rank order
ENTERPRISING
PEOPLE SERVICE
FINANCIAL/ADMIN