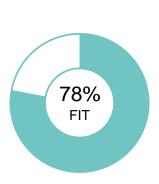

Specialist ....2 88%

Manager-Sales .... 3 85%

<u>Sales</u> ....4 **79%** 

\*\* Sample Position for PXT Select \*\* ....5 70%

### **SPECIALIST**

Oliver Chase

OVERALL FIT:

88%

Performance Model = highlighted boxes; Oliver's placement = his initials