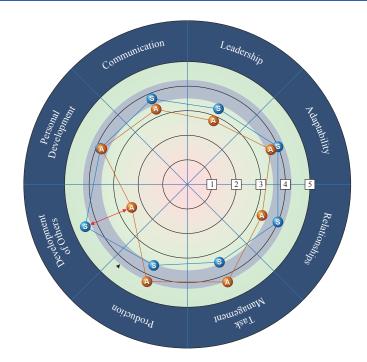

program for developing specific leadership skills based on that feedback. This process highlights a manager's job performance in eight Universal Management Competencies: communication, leadership, adaptability, relationships, task management, production, development of others, and personal development.

## What's the next step?

Please contact your authorized Profiles International business partner for a complimentary demonstration.

|                       | 1                                                                                                                                                                                                                                                                                                                                                                                                                         |
|-----------------------|---------------------------------------------------------------------------------------------------------------------------------------------------------------------------------------------------------------------------------------------------------------------------------------------------------------------------------------------------------------------------------------------------------------------------|
| MEASURES              | 18 supporting Skill SetsEight Management and Leadership Competencies:• Communication• Relationships• Leadership• Production• Adaptability• Development of others• Task management• Personal development                                                                                                                                                                                                                   |
| THE PROCESS           | <ul> <li>Using a survey</li> <li>The manager completes a self-evaluation</li> <li>Up to three bosses rate the manager</li> <li>Up to three different respondent groups rate the manager</li> <li>All survey information provided by the respondent groups (everyone except the manager and bosses' rating) is completely confidential</li> </ul>                                                                          |
| ΤΙΜΕ ΤΟ ΤΑΚΕ          | 15 minutes for each participant                                                                                                                                                                                                                                                                                                                                                                                           |
| REPORTS               | <ol> <li>Individual Feedback Report – speaks to the manager</li> <li>Comparison Report – compares two different surveys and speaks to the manager</li> <li>Management Report – speaks to the boss</li> <li>Management Comparison Report – compares two different surveys and speaks to the boss</li> <li>Executive Overview – combines 3+ surveys of the same time period and speaks to the C-Suite Executives</li> </ol> |
| VALIDATION<br>STUDIES | Yes                                                                                                                                                                                                                                                                                                                                                                                                                       |
| ADMINISTRATION        | Internet                                                                                                                                                                                                                                                                                                                                                                                                                  |
| SCORING               | Internet                                                                                                                                                                                                                                                                                                                                                                                                                  |
| REPORT<br>GENERATION  | Internet                                                                                                                                                                                                                                                                                                                                                                                                                  |