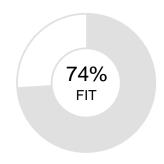

# **SALES**

Oliver Chase

OVERALL FIT: 79%

Performance Model = highlighted boxes; Oliver's placement = his initials

# \*\* SAMPLE POSITION FOR PXT SELECT \*\*

Oliver Chase

OVERALL FIT: 70%

Performance Model = highlighted boxes; Oliver's placement = his initials