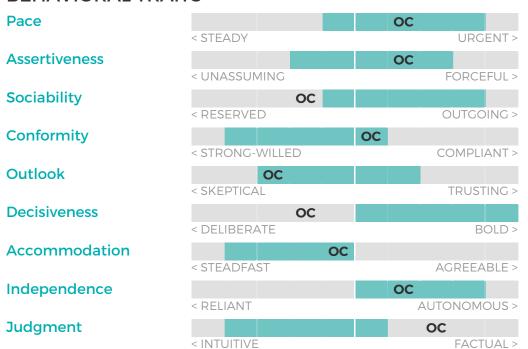

### **SPECIALIST**

Oliver Chase

OVERALL FIT:

88%

Performance Model = highlighted boxes; Oliver's placement = his initials

#### **BEHAVIORAL TRAITS**