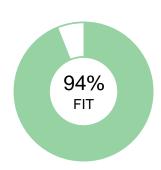

### **SPECIALIST**

Oliver Chase

OVERALL FIT:

88%

Performance Model = highlighted boxes; Oliver's placement = his initials

#### **BEHAVIORAL TRAITS**