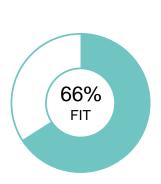

### **SPECIALIST**

Oliver Chase

OVERALL FIT:

88%

Performance Model = highlighted boxes; Oliver's placement = his initials

### **MANAGER-SALES**

Oliver Chase

**OVERALL FIT:** 

85%

Performance Model = highlighted boxes; Oliver's placement = his initials