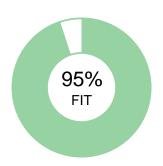

# **SALES**

Oliver Chase

OVERALL FIT: 79%

Performance Model = highlighted boxes; Oliver's placement = his initials