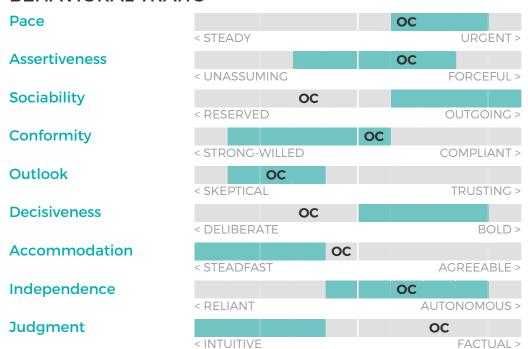

ORAL TRAITS**





#### **TOP INTERESTS**

OLIVER
in rank order
TECHNICAL
CREATIVE
FINANCIAL/ADMIN
ENTERPRISING
PEOPLE SERVICE

PERFORMANCE MODEL
in rank order
TECHNICAL
PEOPLE SERVICE
FINANCIAL/ADMIN



**MECHANICAL** 

### **MANAGER-SALES**

Oliver Chase

**OVERALL FIT:** 

85%

Performance Model = highlighted boxes; Oliver's placement = his initials

#### THINKING STYLE





#### **BEHAVIORAL TRAITS**





#### **TOP INTERESTS**

OLIVER
in rank order
TECHNICAL
CREATIVE
FINANCIAL/ADMIN —

**TIED** 

PEOPLE SERVICE
MECHANICAL

**ENTERPRISING** 

PERFORMANCE MODEL in rank order TECHNICAL ENTERPRISING

**MECHANICAL** 



# **SALES**

Oliver Chase

OVERALL FIT: 79%

Performance Model = highlighted boxes; Oliver's placement = his initials

#### THINKING STYLE





#### **BEHAVIORAL TRAITS**





#### **TOP INTERESTS**

OLIVER
in rank order
TECHNICAL
CREATIVE
FINANCIAL/ADMIN
ENTERPRISING
PEOPLE SERVICE

PERFORMANCE MODEL
in rank order
ENTERPRISING
PEOPLE SERVICE
CREATIVE



**MECHANICAL** 

10

FACTUAL >

# \*\* SAMPLE POSITION FOR PXT SELECT \*\*

Oliver Chase

OVERALL FIT: 70%

Performance Model = highlighted boxes; Oliver's placement = his initials

#### THINKING STYLE





#### **BEHAVIORAL TRAITS**



< INTUITIVE



#### **TOP INTERESTS**

OLIVER
in rank order
TECHNICAL
CREATIVE
FINANCIAL/ADMIN
ENTERPRISING
PEOPLE SERVICE
MECHANICAL

PERFORMANCE MODEL
in rank order
ENTERPRISING
PEOPLE SERVICE
FINANCIAL/ADMIN