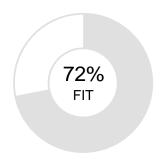

<u>Manager-Sales</u> ....3 **85%** <u>Sales</u> ....4 **79%** 

\*\* Sample Position for PXT Select \*\* .... 5 70%