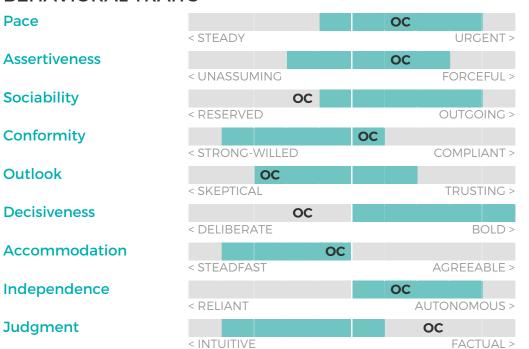

|  |

<u>Manager-Sales</u> ....3 **85%** <u>Sales</u> ....4 **79%** 

\*\* Sample Position for PXT Select \*\* .... 5 70%

### **SPECIALIST**

Oliver Chase

**OVERALL FIT:** 

88%

Performance Model = highlighted boxes; Oliver's placement = his initials

#### THINKING STYLE





#### **BEHAVIORAL TRAITS**



< INTUITIVE



#### **TOP INTERESTS**

**OLIVER** in rank order **TECHNICAL CREATIVE** FINANCIAL/ADMIN **TIED ENTERPRISING** PEOPLE SERVICE

PERFORMANCE MODEL in rank order **TECHNICAL** PEOPLE SERVICE FINANCIAL/ADMIN



**MECHANICAL** 

### **MANAGER-SALES**

Oliver Chase

**OVERALL FIT:** 

85%

Performance Model = highlighted boxes; Oliver's placement = his initials

#### THINKING STYLE





#### **BEHAVIORAL TRAITS**





#### **TOP INTERESTS**

PEOPLE SERVICE
MECHANICAL

OLIVER
in rank order
TECHNICAL
CREATIVE
FINANCIAL/ADMIN
ENTERPRISING

PERFORMANCE MODEL
in rank order
TECHNICAL
ENTERPRISING
MECHANICAL



## **SALES**

Oliver Chase

OVERALL FIT: 79%

Performance Model = highlighted boxes; Oliver's placement = his initials

#### THINKING STYLE





#### **BEHAVIORAL TRAITS**





#### **TOP INTERESTS**

OLIVER
in rank order
TECHNICAL
CREATIVE
FINANCIAL/ADMIN
ENTERPRISING
PEOPLE SERVICE

PERFORMANCE MODEL
in rank order
ENTERPRISING
PEOPLE SERVICE
CREATIVE



**MECHANICAL** 

## \*\* SAMPLE POSITION FOR PXT SELECT \*\*

Oliver Chase

OVERALL FIT: 70%

8

OC

9

OC

OC

OC

FACTUAL >

10

Performance Model = highlighted boxes; Oliver's placement = his initials

#### THINKING STYLE





#### **BEHAVIORAL