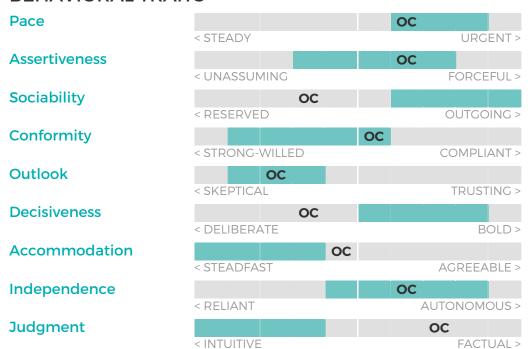

S**



< INTUITIVE



#### **TOP INTERESTS**

**OLIVER** in rank order **TECHNICAL CREATIVE** FINANCIAL/ADMIN **TIED ENTERPRISING** PEOPLE SERVICE

PERFORMANCE MODEL in rank order **TECHNICAL** PEOPLE SERVICE FINANCIAL/ADMIN



**MECHANICAL** 

### **MANAGER-SALES**

Oliver Chase

**OVERALL FIT:** 

85%

Performance Model = highlighted boxes; Oliver's placement = his initials

#### THINKING STYLE





#### **BEHAVIORAL TRAITS**





#### **TOP INTERESTS**

PEOPLE SERVICE
MECHANICAL

OLIVER
in rank order
TECHNICAL
CREATIVE
FINANCIAL/ADMIN
ENTERPRISING

PERFORMANCE MODEL
in rank order
TECHNICAL
ENTERPRISING
MECHANICAL



## **SALES**

Oliver Chase

OVERALL FIT: 79%

Performance Model = highlighted boxes; Oliver's placement = his initials

#### THINKING STYLE





#### **BEHAVIORAL TRAITS**





#### **TOP INTERESTS**

OLIVER
in rank order
TECHNICAL
CREATIVE
FINANCIAL/ADMIN
ENTERPRISING
PEOPLE SERVICE

PERFORMANCE MODEL
in rank order
ENTERPRISING
PEOPLE SERVICE
CREATIVE



**MECHANICAL** 

## \*\* SAMPLE POSITION FOR PXT SELECT \*\*

Oliver Chase

OVERALL FIT: 70%

8

OC

9

OC

OC

OC

FACTUAL >

10

Performance Model = highlighted boxes; Oliver's placement = his initials

#### THINKING STYLE





#### **BEHAVIORAL TRAITS**



< INTUITIVE



#### **TOP INTERESTS**

OLIVER
in rank order
TECHNICAL
CREATIVE
FINANCIAL/ADMIN
ENTERPRISING
PEOPLE SERVICE
MECHANICAL

PERFORMANCE MODEL
in rank order
ENTERPRISING
PEOPLE SERVICE
FINANCIAL/ADMIN