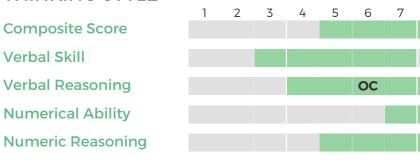

*BEHAVIORAL TRAITS**





#### **TOP INTERESTS**

PEOPLE SERVICE
MECHANICAL

OLIVER
in rank order
TECHNICAL
CREATIVE
FINANCIAL/ADMIN
ENTERPRISING

PERFORMANCE MODEL
in rank order
TECHNICAL
ENTERPRISING
MECHANICAL



## **SALES**

Oliver Chase

OVERALL FIT: 79%

Performance Model = highlighted boxes; Oliver's placement = his initials

#### THINKING STYLE





#### **BEHAVIORAL TRAITS**





#### **TOP INTERESTS**

OLIVER
in rank order
TECHNICAL
CREATIVE
FINANCIAL/ADMIN
ENTERPRISING
PEOPLE SERVICE

PERFORMANCE MODEL
in rank order
ENTERPRISING
PEOPLE SERVICE
CREATIVE



**MECHANICAL** 

## \*\* SAMPLE POSITION FOR PXT SELECT \*\*

Oliver Chase

OVERALL FIT: 70%

8

OC

9

OC

OC

OC

FACTUAL >

10

Performance Model = highlighted boxes; Oliver's placement = his initials

#### THINKING STYLE





#### **BEHAVIORAL TRAITS**



< INTUITIVE



#### **TOP INTERESTS**

OLIVER
in rank order
TECHNICAL
CREATIVE
FINANCIAL/ADMIN
ENTERPRISING
PEOPLE SERVICE
MECHANICAL

PERFORMANCE MODEL
in rank order
ENTERPRISING
PEOPLE SERVICE
FINANCIAL/ADMIN