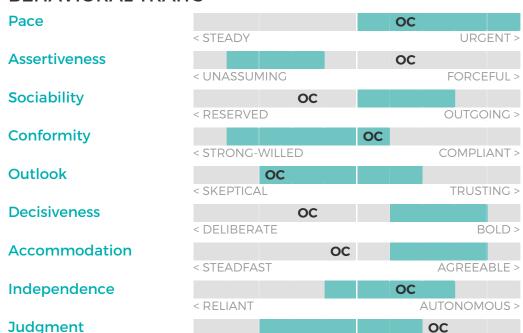

*TOP INTERESTS**

PEOPLE SERVICE
MECHANICAL

OLIVER
in rank order
TECHNICAL
CREATIVE
FINANCIAL/ADMIN
ENTERPRISING

PERFORMANCE MODEL
in rank order
TECHNICAL
ENTERPRISING
MECHANICAL



## **SALES**

Oliver Chase

OVERALL FIT: 79%

Performance Model = highlighted boxes; Oliver's placement = his initials

#### THINKING STYLE





#### **BEHAVIORAL TRAITS**





#### **TOP INTERESTS**

OLIVER
in rank order
TECHNICAL
CREATIVE
FINANCIAL/ADMIN
ENTERPRISING
PEOPLE SERVICE

PERFORMANCE MODEL
in rank order
ENTERPRISING
PEOPLE SERVICE
CREATIVE



**MECHANICAL** 

## \*\* SAMPLE POSITION FOR PXT SELECT \*\*

Oliver Chase

OVERALL FIT: 70%

8

OC

9

OC

OC

OC

FACTUAL >

10

Performance Model = highlighted boxes; Oliver's placement = his initials

#### THINKING STYLE





#### **BEHAVIORAL TRAITS**



< INTUITIVE



#### **TOP INTERESTS**

OLIVER
in rank order
TECHNICAL
CREATIVE
FINANCIAL/ADMIN
ENTERPRISING
PEOPLE SERVICE
MECHANICAL

PERFORMANCE MODEL
in rank order
ENTERPRISING
PEOPLE SERVICE
FINANCIAL/ADMIN