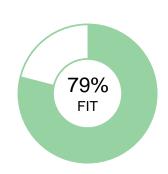

## **SALES**

Oliver Chase

OVERALL FIT: 79%

Performance Model = highlighted boxes; Oliver's placement = his initials