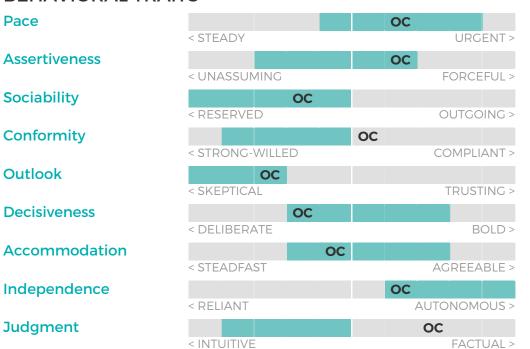

### **SPECIALIST**

Oliver Chase

**OVERALL FIT:** 

88%

Performance Model = highlighted boxes; Oliver's placement = his initials

#### **BEHAVIORAL TRAITS**

< INTUITIVE