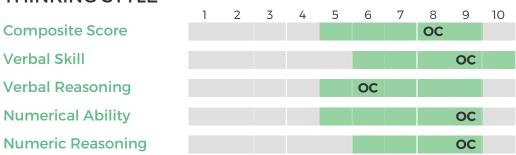

#### THINKING STYLE

## \*\* SAMPLE POSITION FOR PXT SELECT \*\*

Oliver Chase

OVERALL FIT: 70%

8

OC

9

OC

OC

OC

FACTUAL >

10

Performance Model = highlighted boxes; Oliver's placement = his initials